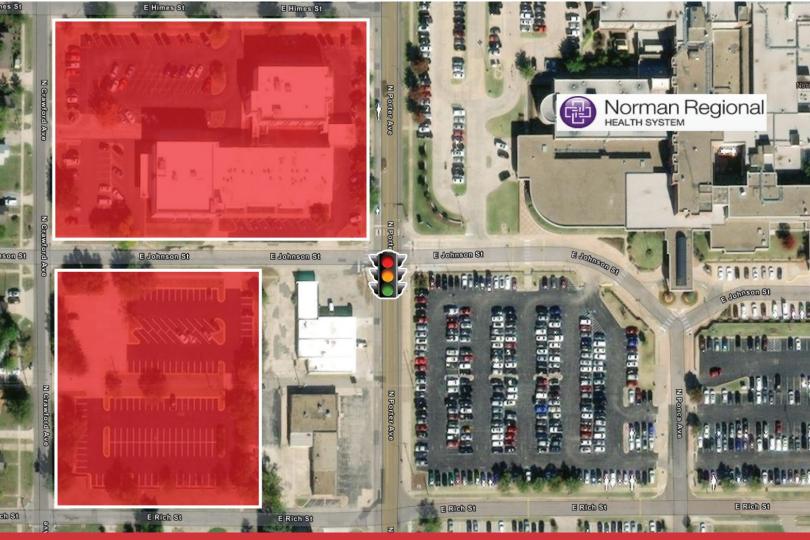

#### **LOCATION HIGHLIGHTS**

- Directly Across from Norman Regional Hospital
- Near Oceans' Behavioral Health Center Development
- 1.5 Miles from University of Oklahoma Campus

TOTAL SF 68,472 RSF on 3.8 Acres MOL