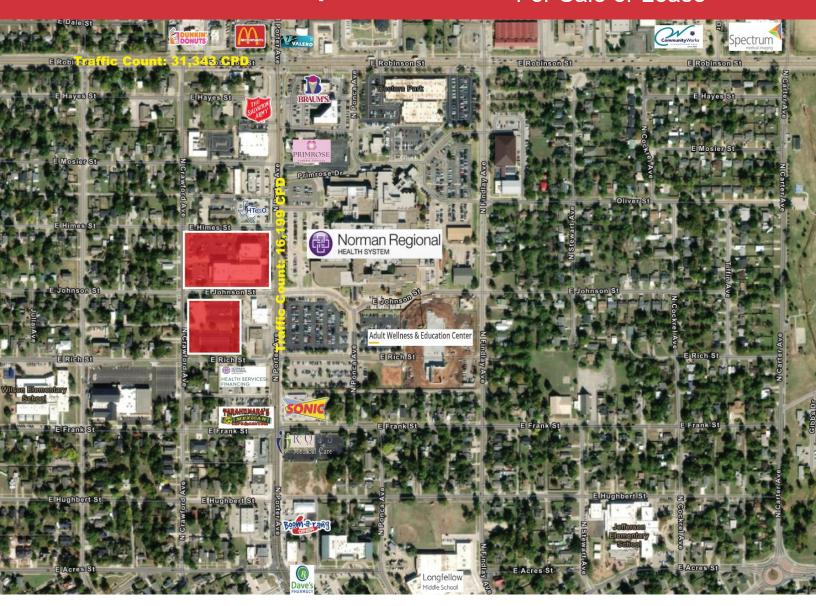

#### **LOCATION HIGHLIGHTS**

- Directly Across from Norman Regional Hospital
- Near Oceans' Behavioral Health Center Development
- 1.5 Miles from University of Oklahoma Campus

TOTAL SF 68,472 RSF on 3.8 Acres MOL