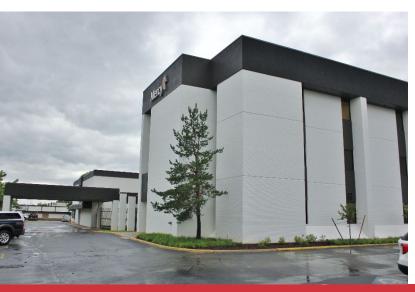

#### **PROPERTY HIGHLIGHTS**

- 7.83% Cap Rate
- 64% Occupied
- Value-Add Opportunity
- Newly Renovated Common Area
- High Credit Tenants (Mercy, Redrock BHS)

#### **LOCATION HIGHLIGHTS**

- Directly Across from Norman Regional Hospital
- Near Oceans' Behavioral Health Center Development
- 1.5 Miles from University of Oklahoma Campus

TOTAL SF 68,472 RSF on 3.8 Acres MOL