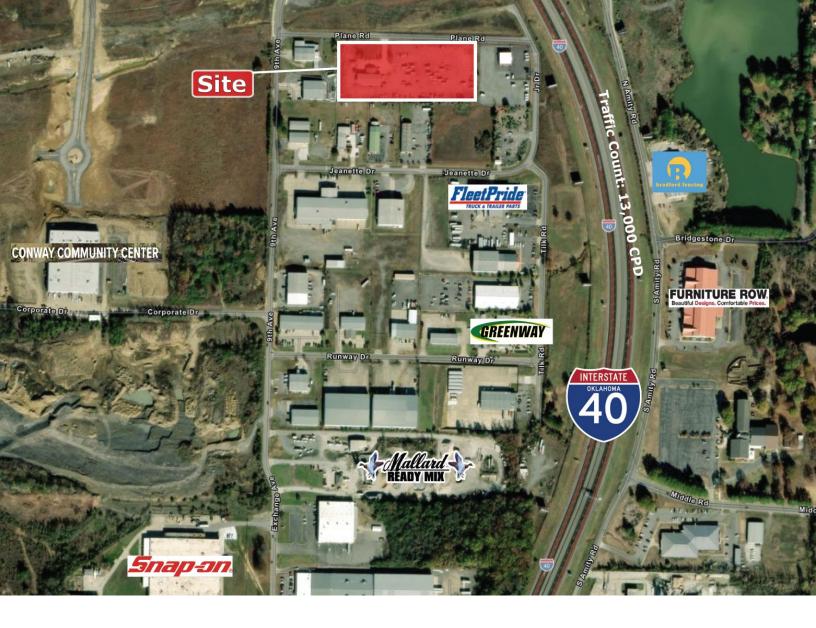

## 955 Plane Road Conway, AR 72032

Investment Property
Industrial Building For Sale

8,250 SF on 4.88 Acres MOL

100% Occupied

Sales Price: \$1,150,000

Cap Rate: 8.87%

HAVE QUESTIONS? 405.840.0600 NAISULLIVANGROUP.COM

- Industrial Investment Real Estate
- Current Lease Expires August, 2025
- National Tenant
- 2 Grade Level Doors
- 12' Clear Ceiling Height
- Fenced Yard
- Industrial Service Area Just Off I-40 at E. 6th Street
- Strong Industrial Area Off of Interstate 40