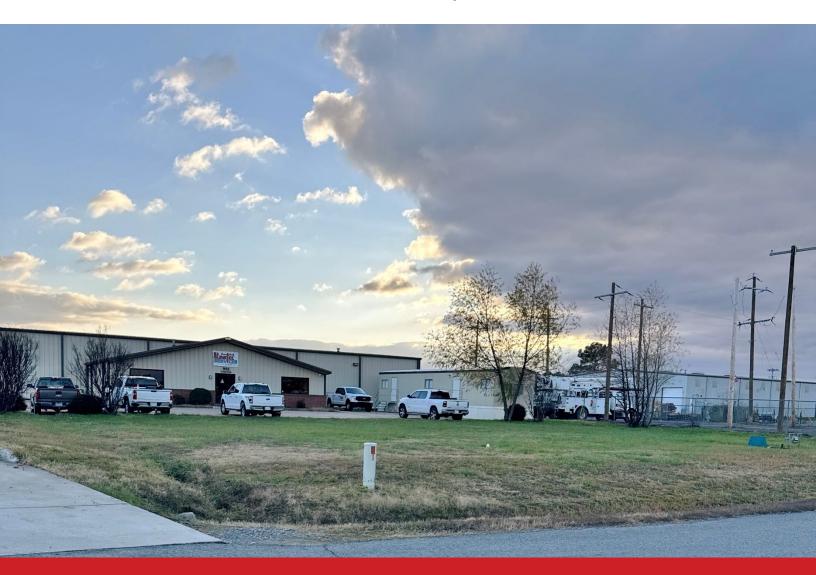

## 955 Plane Road Conway, AR 72032

Investment Property
Industrial Building For Sale

8,250 SF on 4.88 Acres MOL

100% Occupied

Sales Price: \$1,150,000

Cap Rate: 8.87%

HAVE QUESTIONS? 405.840.0600 NAISULLIVANGROUP.COM

- Industrial Investment Real Estate
- Current Lease Expires August, 2025
- National Tenant
- 2 Grade Level Doors
- 12' Clear Ceiling Height
- Fenced Yard
- Industrial Service Area Just Off I-40 at E. 6th Street
- Strong Industrial Area Off of Interstate 40