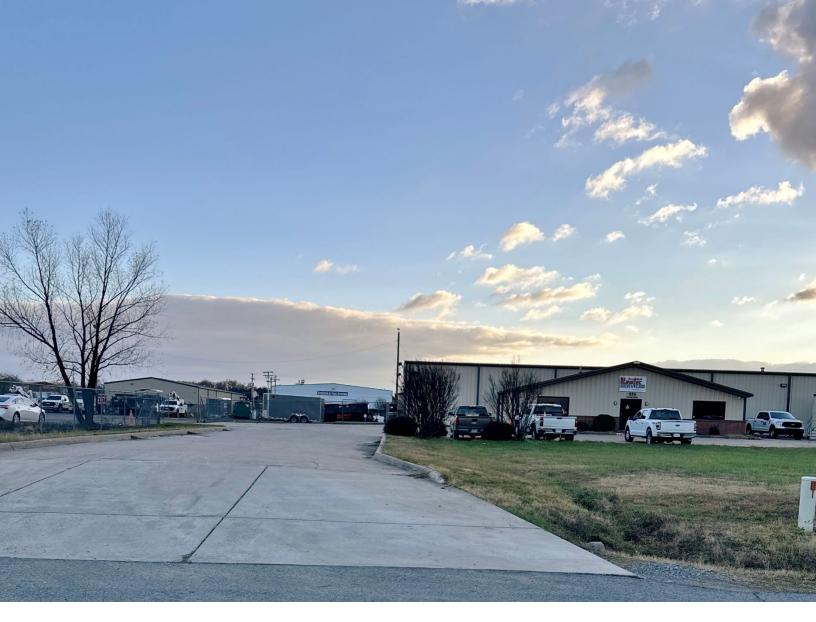

## 955 Plane Road Conway, AR 72032

Investment Property
Industrial Building For Sale

8,250 SF on 4.88 Acres MOL

100% Occupied

Sales Price: \$1,150,000

Cap Rate: 8.87%

HAVE QUESTIONS? 405.840.0600 NAISULLIVANGROUP.COM

- Industrial Investment Real Estate
- Current Lease Expires August, 2025
- National Tenant
- 2 Grade Level Doors
- 12' Clear Ceiling Height
- Fenced Yard
- Industrial Service Area Just Off I-40 at E. 6th Street
- Strong Industrial Area Off of Interstate 40