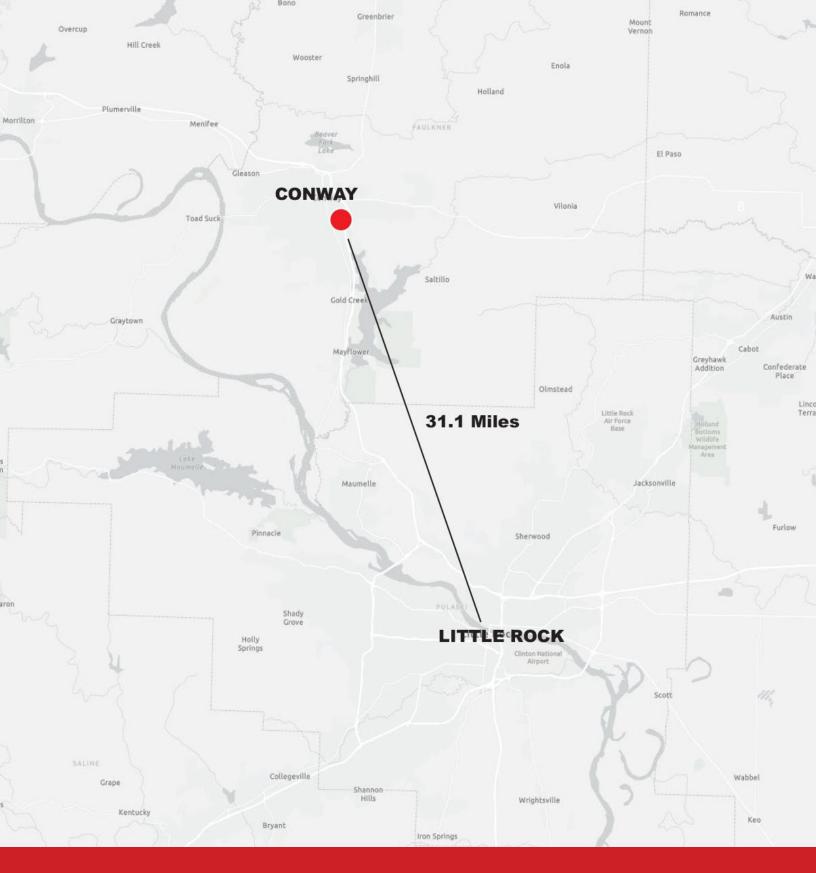

## 955 Plane Road Conway, AR 72032

Investment Property
Industrial Building For Sale

8,250 SF on 4.88 Acres MOL

100% Occupied

Sales Price: \$1,150,000

Cap Rate: 8.87%

HAVE QUESTIONS? 405.840.0600 NAISULLIVANGROUP.COM