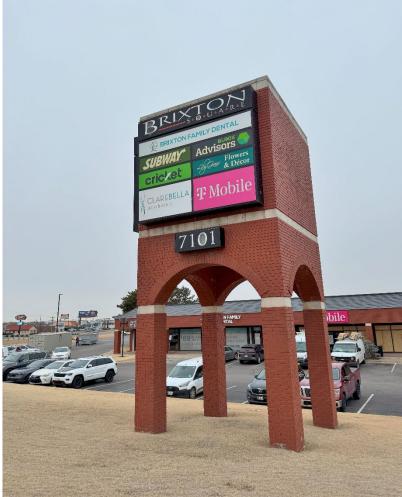

## BRIXTON SQUARE 7101 N.W. EXPRESSWAY OKLAHOMA CITY, OK 73132

Retail Space For Lease \$15.00/SF/NNN 983 SF-5,659 SF

MIRED

405.840.0600 NAIRED.COM

SAMUEL DUNHAM 405.207.7286 SAMUEL@NAIRED.COM NATHAN WILSON 405.760.5327 NATHAN@NAIRED.COM

## PROPERTY HIGHLIGHTS

- 54,669 SF on 6.97 Acres MOL
- Zoned: C-3
- Built: 1986
- Located at a High Traffic Intersection
- Monument Signage Available

## SUITES AVAILABLE

- SUITE 135: 1,560 SF-5,659 SF
- SUITE 220: 1,120 SF
- SUITE 435: 1,523 SF
- SUITE 440: 1,737 SF
- SUITE 605: 983 SF
- SUITE 615: 2,384 SF

405.840.0600 NAIRED.COM

SAMUEL DUNHAM 405.207.7286 SAMUEL@NAIRED.COM