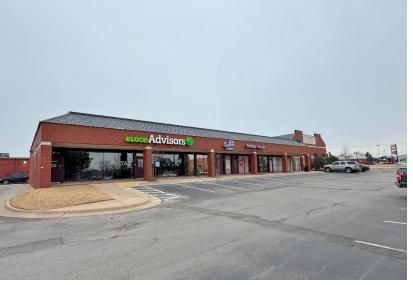

## BRIXTON SQUARE 7101 N.W. EXPRESSWAY OKLAHOMA CITY, OK 73132

Retail Space For Lease \$15.00/SF/NNN 983 SF-5,659 SF

MIRED

405.840.0600 NAIRED.COM

SAMUEL DUNHAM 405.207.7286 SAMUEL@NAIRED.COM NATHAN WILSON 405.760.5327 NATHAN@NAIRED.COM

## PROPERTY HIGHLIGHTS

- 54,669 SF on 6.97 Acres MOL
- Zoned: C-3
- Built: 1986
- Located at a High Traffic Intersection
- Monument Signage Available