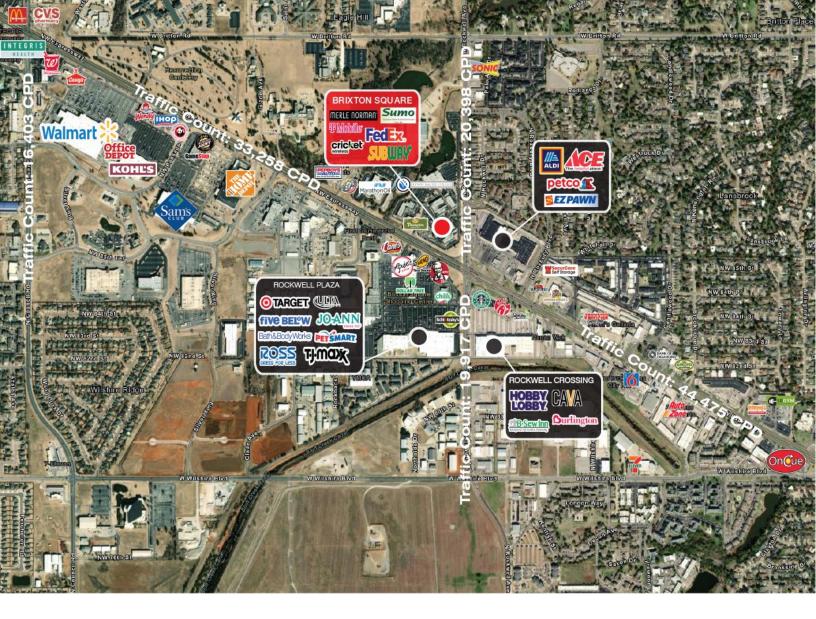

## PROPERTY HIGHLIGHTS

- 54,669 SF on 6.97 Acres MOL
- Zoned: C-3
- Built: 1986
- Located at a High Traffic Intersection
- Monument Signage Available

## **DEMOGRAPHICS**

|                          | 1 MILE   | 3 MILE   | 5 MILE   |
|--------------------------|----------|----------|----------|
| POPULATION               | 11,517   | 79,537   | 184,314  |
| AVERAGE HOUSEHOLD INCOME | \$64,097 | \$82,562 | \$86,025 |
| TOTAL HOUSEHOLDS         | 4,811    | 32,676   | 77,183   |