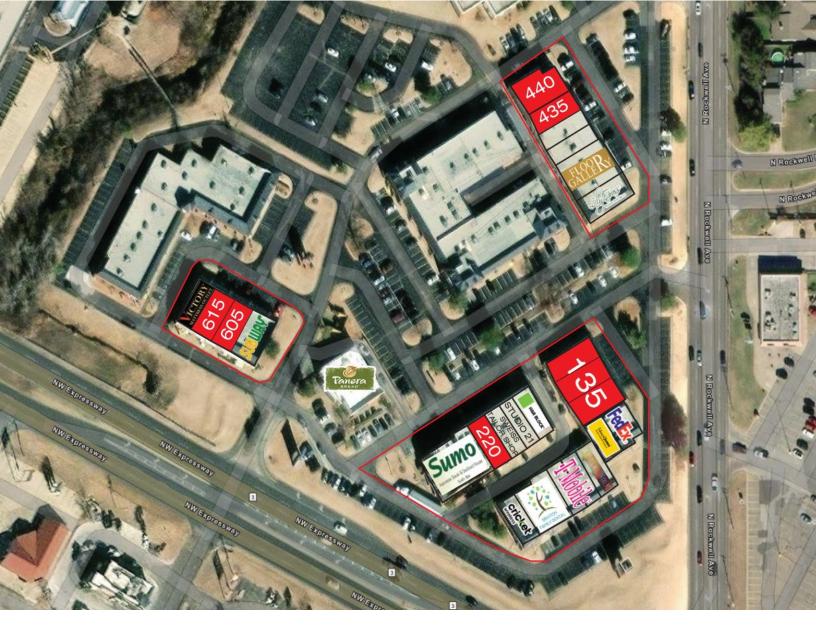

## SUITES AVAILABLE

- SUITE 135: 1,560 SF-5,659 SF
- SUITE 220: 1,120 SF
- SUITE 435: 1,523 SF
- SUITE 440: 1,737 SF
- SUITE 605: 983 SF
- SUITE 615: 2,384 SF

405.840.0600 NAIRED.COM

SAMUEL DUNHAM 405.207.7286 SAMUEL@NAIRED.COM