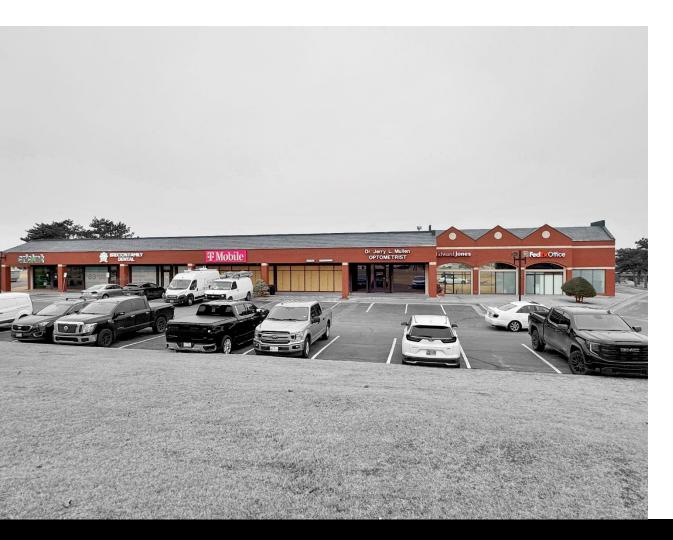

## BRIXTON SQUARE 7101 N.W. EXPRESSWAY OKLAHOMA CITY, OK 73132

Retail Space For Lease \$15.00/SF/NNN 983 SF-5,659 SF

MIRED

405.840.0600 NAIRED.COM

SAMUEL DUNHAM 405.207.7286 SAMUEL@NAIRED.COM NATHAN WILSON 405.760.5327 NATHAN@NAIRED.COM

## PROPERTY HIGHLIGHTS

- 54,669 SF on 6.97 Acres MOL
- Zoned: C-3
- Built: 1986
- Located at a High Traffic Intersection
- Monument Signage Available