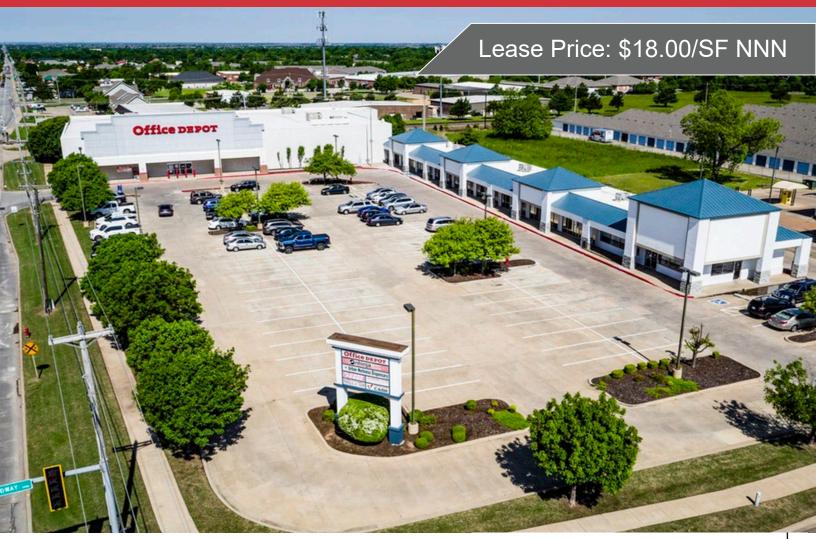

## **Berkshire Plaza** 1427 S. Broadway Avenue

Edmond, Oklahoma 73034

### **PROPERTY HIGHLIGHTS**

- 900 SF MOL Available For Lease
- **High Traffic Intersection**
- Shopping Center Anchored by Office Depot
- Monument Signage Available

BUILT ZONED Commercial

2000