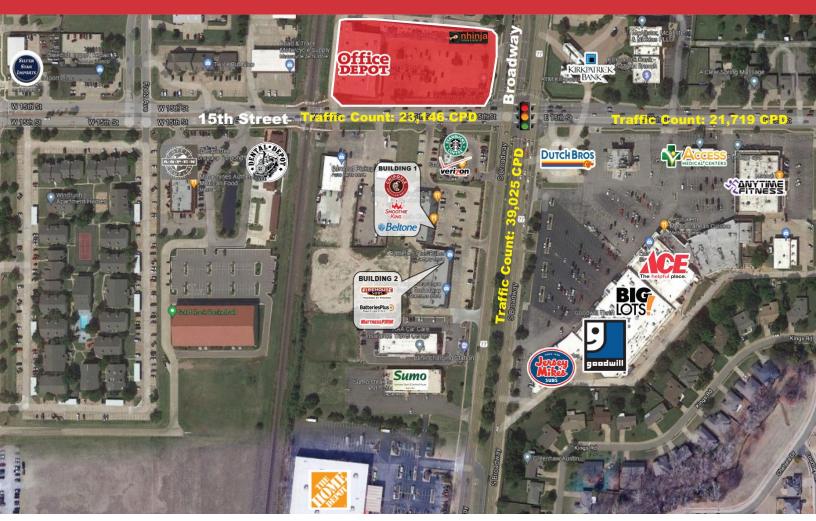

### **PROPERTY HIGHLIGHTS**

- 900 SF MOL Available For Lease
- **High Traffic Intersection**
- Shopping Center Anchored by Office Depot
- Monument Signage Available

BUILT ZONED Commercial

2000