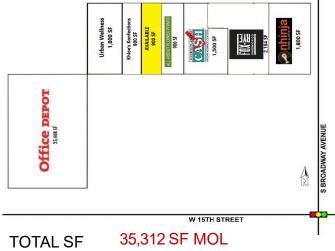

### **PROPERTY HIGHLIGHTS**

- 900 SF MOL Available For Lease
- **High Traffic Intersection**
- Shopping Center Anchored by Office Depot
- Monument Signage Available

BUILT ZONED Commercial

2000