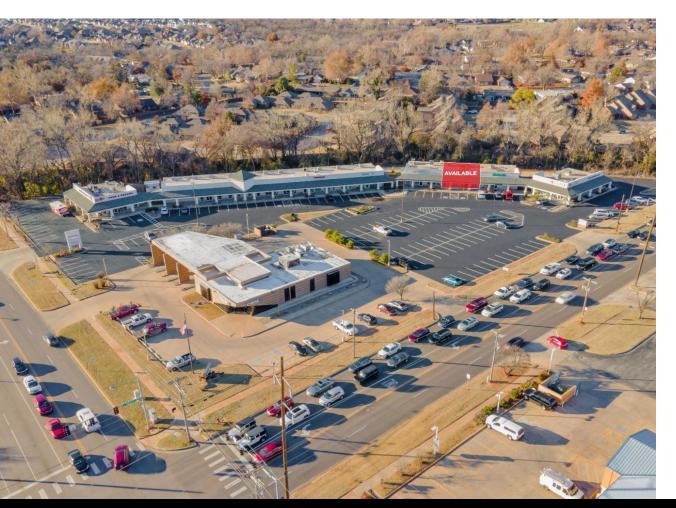

EDMOND TRAILS 201-285 S. SANTA FE AVENUE EDMOND, OK 73003

**Retail Space For Lease** 

\$17.50/SF NNN

Suite 221: 2,000 SF

### PROPERTY HIGHLIGHTS

- Hard Corner with Great Visibility on Santa Fe Avenue & Edmond Road
- Ample Parking
- Excellent Demographics