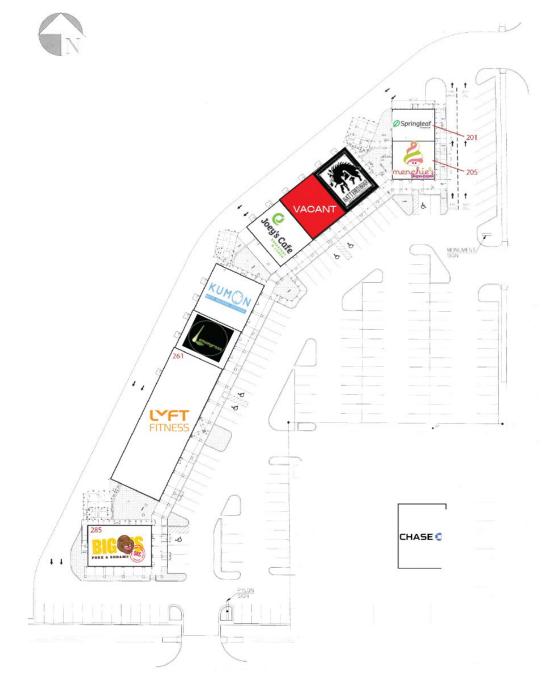

EDMOND TRAILS 201-285 S. SANTA FE AVENUE EDMOND, OK 73003

**Retail Space For Lease** 

\$17.50/SF NNN

Suite 221: 2,000 SF