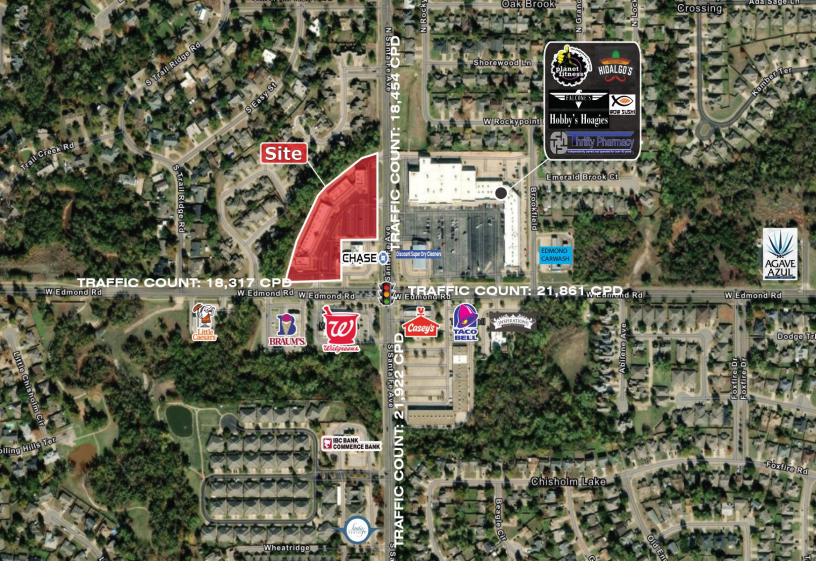

### PROPERTY HIGHLIGHTS

- Hard Corner with Great Visibility on Santa Fe Avenue & Edmond Road
- Ample Parking
- Excellent Demographics

### LOCATION HIGHLIGHTS

- 1 Mile South of Walmart Supercenter
- Close Proximity to Walgreens, Planet Fitness, Verizon Wireless & Taco Bell