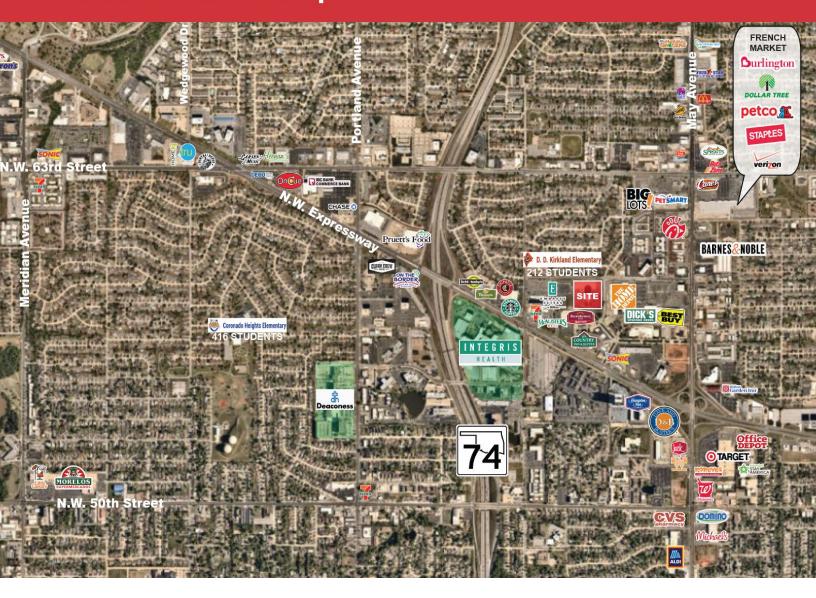

Founder's Tower is a prime location in northwest Oklahoma City. Easy access to I-44 and Hefner Parkway. Close to Integris Baptist Medical Center, banking, shopping and numerous restaurants. Founder's Tower is west of May Avenue and the redevelopment of Mayfair Village Shopping center and national retail brands.