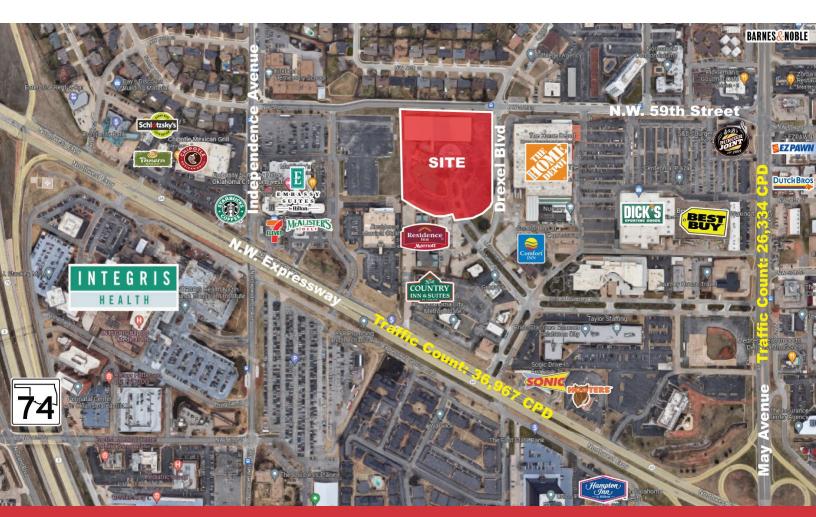

Founder's Tower is a prime location in northwest Oklahoma City. Easy access to I-44 and Hefner Parkway. Close to Integris Baptist Medical Center, banking, shopping and numerous restaurants. Founder's Tower is west of May Avenue and the redevelopment of Mayfair Village Shopping center and national retail brands.