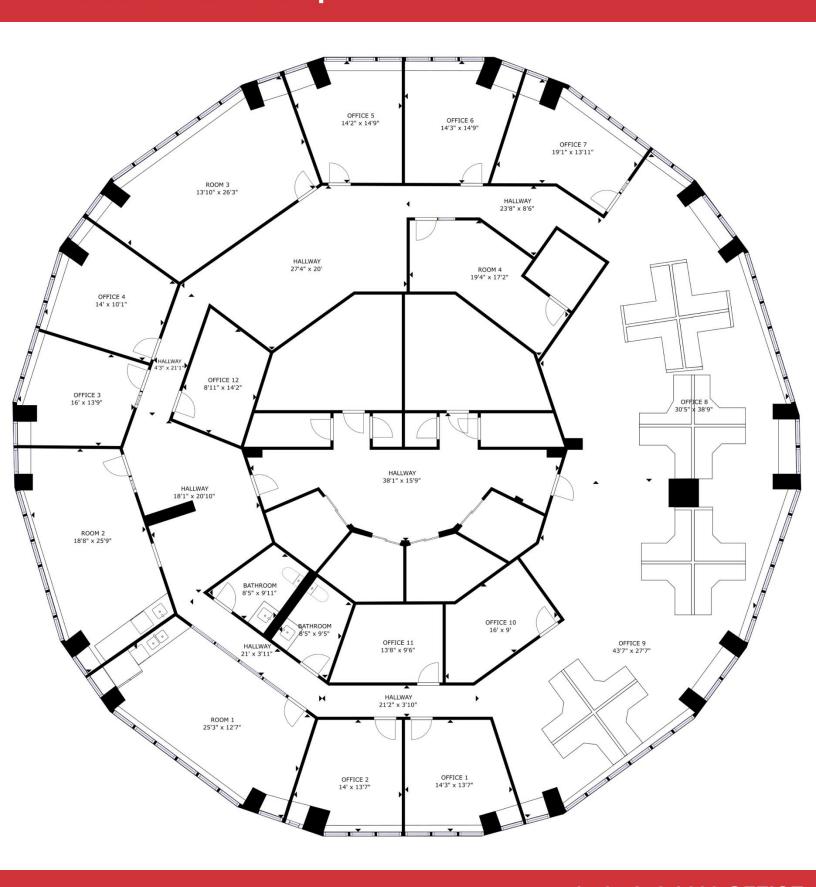

## **SUITES AVAILABLE**

- Suite 1: 219 RSF Suite 6: 237 RSF
- Suite 2: 219 RSF
  Suite 7: 300 RSF
- Suite 3: 248 RSF
  Suite 10: 178 RSF
- Suite 4: 160 RSF
  Suite 11: 146 RSF
- Suite 5: 236 RSF
  Suite 12: 141 RSF
- 2<sup>nd</sup> Floor SF: 5,343 SF
- AT&T Fiber
- Collaborative Space
- Fast & Secure Internet with a Dedicated Firewall for Each Business
- Natural Lighting