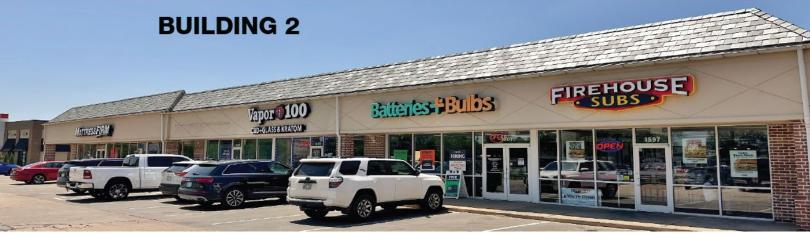

#### **SUITES AVAILABLE**

Building 1: Suite 1589: 1,632 SF

| TOTAL SF | 22,940 SF      |  |  |
|----------|----------------|--|--|
| BUILT    | 1979,2002,2008 |  |  |
| ZONED.   | F-1            |  |  |