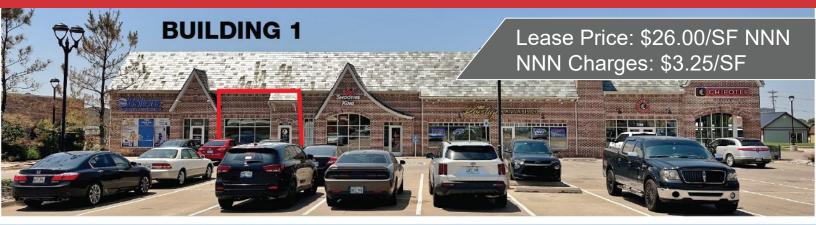

#### **SUITES AVAILABLE**

Building 1: Suite 1589: 1,632 SF

| TOTAL SF | 22,940 SF      |  |  |
|----------|----------------|--|--|
| BUILT    | 1979,2002,2008 |  |  |
| ZONED.   | F-1            |  |  |