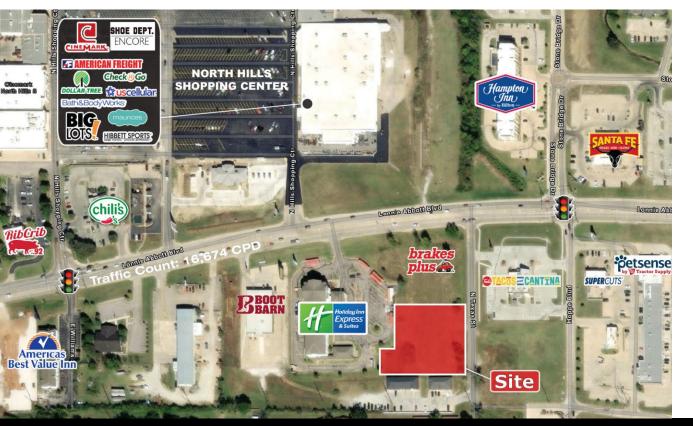

## LONNIE ABBOTT BOULEVARD & N. TEXAS AVENUE ADA, OK 74820

**Commercial Land For Sale** 

0.90 Acres MOL

\$312,512 (\$7.97/SF)

#### PROPERTY HIGHLIGHTS

- 0.90 Acres Available Adjacent to a Newly Constructed Brakes Plus
- Zoned: C-3

#### LOCATION HIGHLIGHTS

- Located in the Largest Retail Corridor of Ada, OK
- 83 Miles South of Oklahoma City

405.840.0600 NAIRED.COM

DAVID HARTNACK 405.761.8955 DAVID@NAIRED.COM SAM SWANSON 405.208.2046 SAM@NAIRED.COM