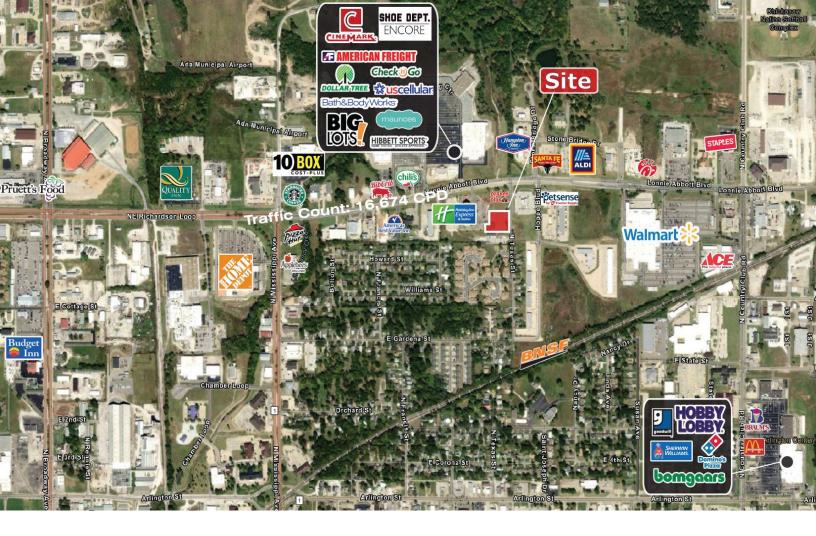

#### LOCATION HIGHLIGHTS

- Located in the Largest Retail Corridor of Ada, OK
- 83 Miles South of Oklahoma City

405.840.0600 NAIRED.COM

DAVID HARTNACK 405.761.8955 DAVID@NAIRED.COM SAM SWANSON 405.208.2046 SAM@NAIRED.COM