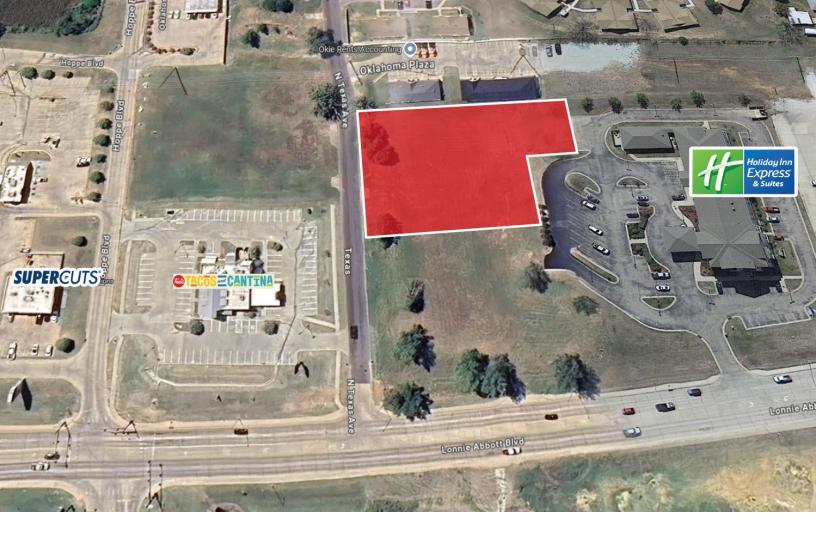

## LONNIE ABBOTT BOULEVARD & N. TEXAS AVENUE ADA, OK 74820

**Commercial Land For Sale** 

0.90 Acres MOL

\$312,512 (\$7.97/SF)

#### PROPERTY HIGHLIGHTS

- 0.90 Acres Available Adjacent to a Newly Constructed Brakes Plus
- Zoned: C-3