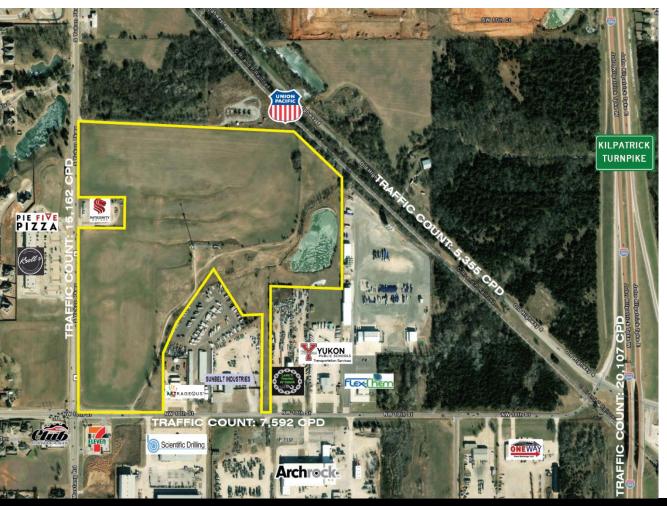

## PROPERTY HIGHLIGHTS

- · Adjacent to Union Pacific Rail Line
- Site appears to afford low-cost rail connectivity
- Level Ground
- Water & Sewer Lines Along NW 10th Street
- Great for Industrial Development
- Retail Development Possible Along Mustang Road/Yukon Parkway
- · Zoned: I-2 Moderate Industrial

## LOCATION HIGHLIGHTS

- Within 1 Mile of I-40 Entrance/Exit
- Within 1 Mile of Kilpatrick Turnpike

405.840.0600 NAIRED.COM

BOB SULLIVAN, CCIM 405.641.9798 BOB@NAIRED.COM CLARK EVERETT 405.985.8424 CLARK@NAIRED.COM