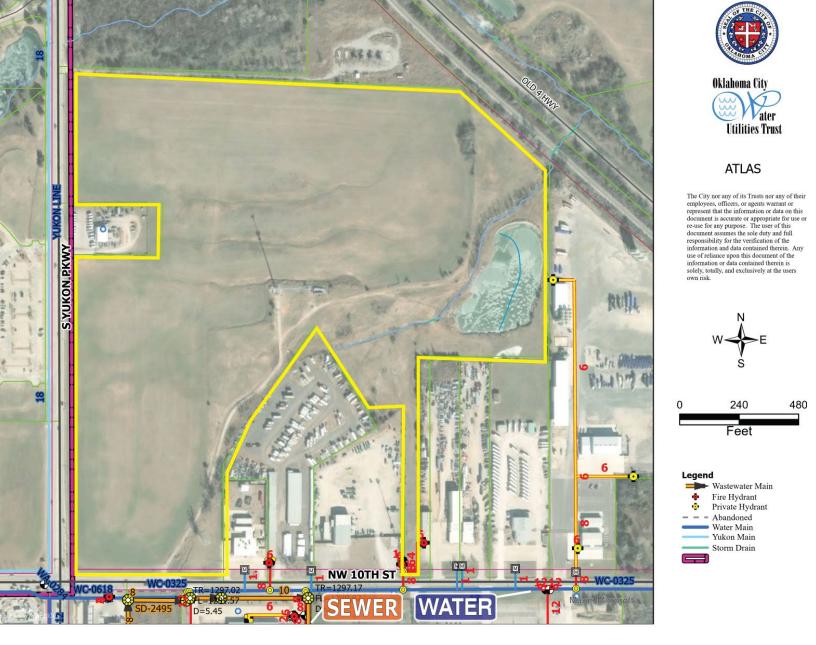

## PROPERTY HIGHLIGHTS

- · Adjacent to Union Pacific Rail Line
- Site appears to afford low-cost rail connectivity
- Level Ground
- Water & Sewer Lines Along NW 10th Street
- Great for Industrial Development
- Retail Development Possible Along Mustang Road/Yukon Parkway
- · Zoned: I-2 Moderate Industrial