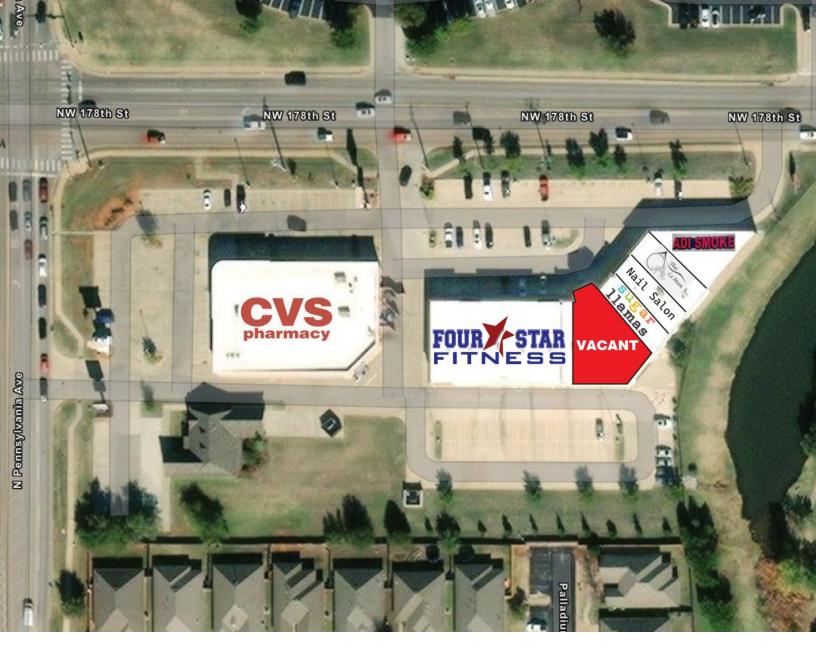

## The Shoppes at Valencia 2012 N.W. 178<sup>th</sup> Street Edmond, OK 73012

Retail Space For Lease

Suite E: 2,340 SF

\$21.00/SF NNN

HAVE QUESTIONS?

405.840.0600

NAISULLIVANGROUP.COM

Samuel Dunham 405.207.7286 SAMUEL@NAISULLIVANGROUP.COM

Nathan Wilson 405.760.5327 NATHAN@NAISULLIVANGROUP.COM

- Located on the Hard Corner of 178<sup>th</sup> & Pennsylvania
- Average Household Income in a 1 Mile Radius is \$132,299

HAVE QUESTIONS?

405.840.0600