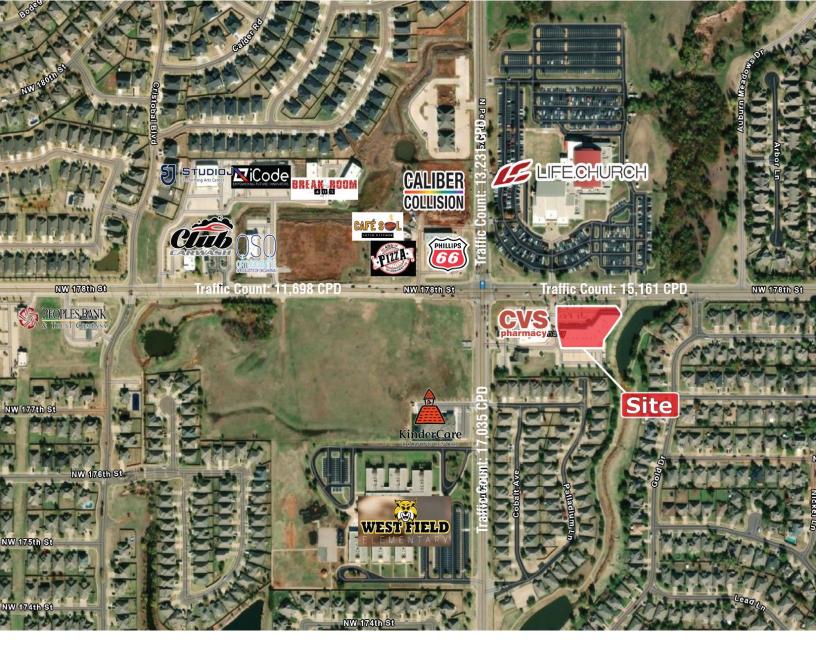

Nathan Wilson 405.760.5327 NATHAN@NAISULLIVANGROUP.COM

- Located on the Hard Corner of 178<sup>th</sup> & Pennsylvania
- Average Household Income in a 1 Mile Radius is \$132,299

HAVE QUESTIONS?

405.840.0600