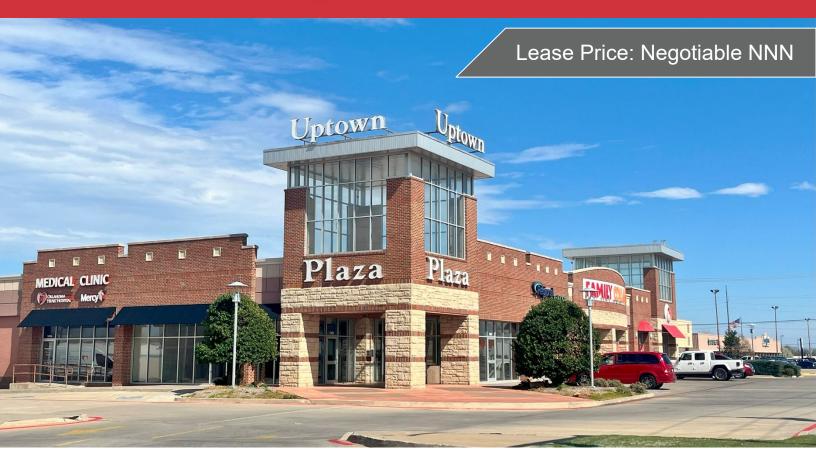

# Uptown Plaza 7505-7537 S.E. 15th Street

Midwest City, Oklahoma 73110

#### **PROPERTY HIGHLIGHTS**

- Irregular Bay Dimensions
- 18,752 CPD on S.E. 15<sup>th</sup> Street
- Ample Parking
- Located on Hard Corner-Great Visibility
- Built 1959
- NNN Charges: \$1.84/SF
- \$0.62/Taxes
- \$0.70/Insurance
- \$0.52/CAM