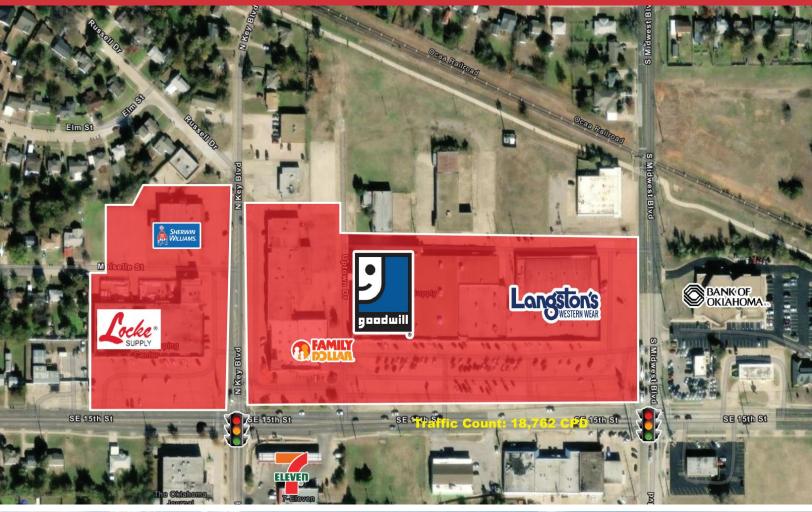

# Uptown Plaza 7505-7537 S.E. 15th Street

Midwest City, Oklahoma 73110

#### **PROPERTY HIGHLIGHTS**

- Irregular Bay Dimensions
- 18,752 CPD on S.E. 15<sup>th</sup> Street
- Ample Parking
- Located on Hard Corner-Great Visibility
- Built 1959
- NNN Charges: \$1.84/SF
- \$0.62/Taxes
- \$0.70/Insurance
- \$0.52/CAM

#### **SUITES AVAILABLE**

- Suite 7511: 15,265 SF
- Suite 7517: 15,000 SF
- Suite 7537: 1,325 SF
- Suite 7431: 10,000 SF
- Suite 1418: 1,000 SF
- Suite 1420: 750 SF
- Suite 1422: 1,250 SF
- Suite 1432: 4,500 SF
- Suite 1433: 664 SF
- Suite 1436: 2,100 SF
- Suite 1440: 1,400 SF
- Suite 7501: 1,600 SF