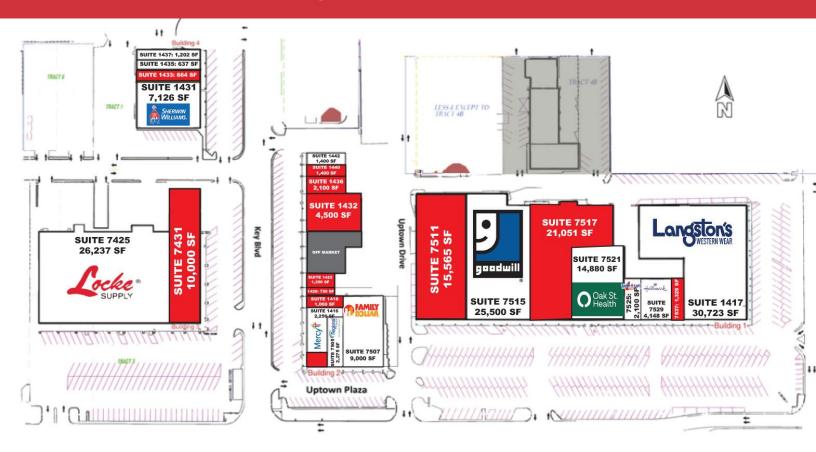

#### **SUITES AVAILABLE**

- Suite 7511: 15,265 SF
- Suite 7517: 15,000 SF
- Suite 7537: 1,325 SF
- Suite 7431: 10,000 SF
- Suite 1418: 1,000 SF
- Suite 1420: 750 SF
- Suite 1422: 1,250 SF
- Suite 1432: 4,500 SF
- Suite 1433: 664 SF
- Suite 1436: 2,100 SF
- Suite 1440: 1,400 SF
- Suite 7501: 1,600 SF