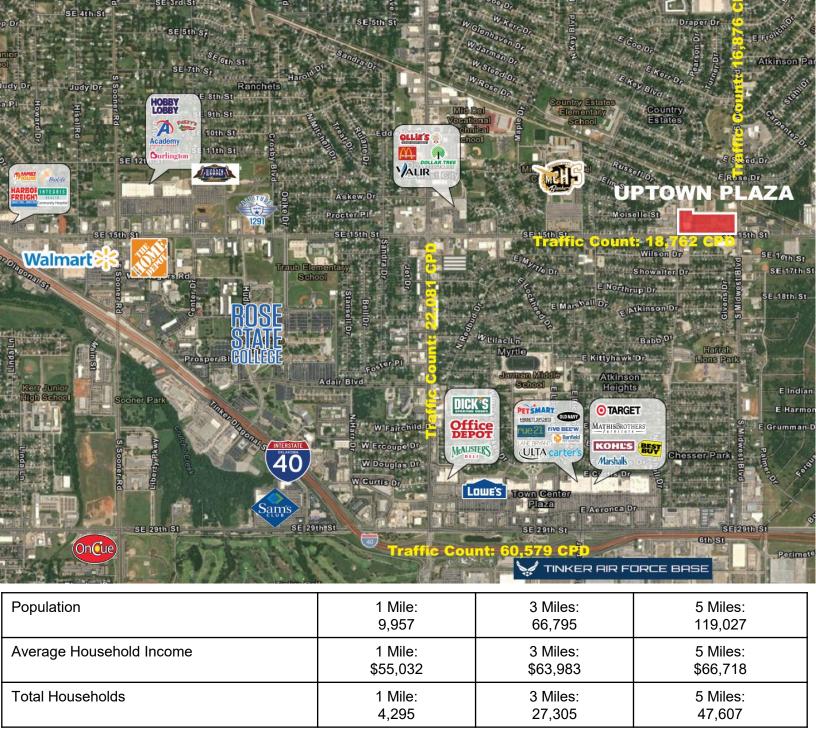

# Uptown Plaza 7505-7537 S.E. 15th Street

Midwest City, Oklahoma 73110

#### **PROPERTY HIGHLIGHTS**

- Irregular Bay Dimensions
- 18,752 CPD on S.E. 15<sup>th</sup> Street
- Ample Parking
- Located on Hard Corner-Great Visibility
- Built 1959
- NNN Charges: \$1.84/SF
- \$0.62/Taxes
- \$0.70/Insurance
- \$0.52/CAM