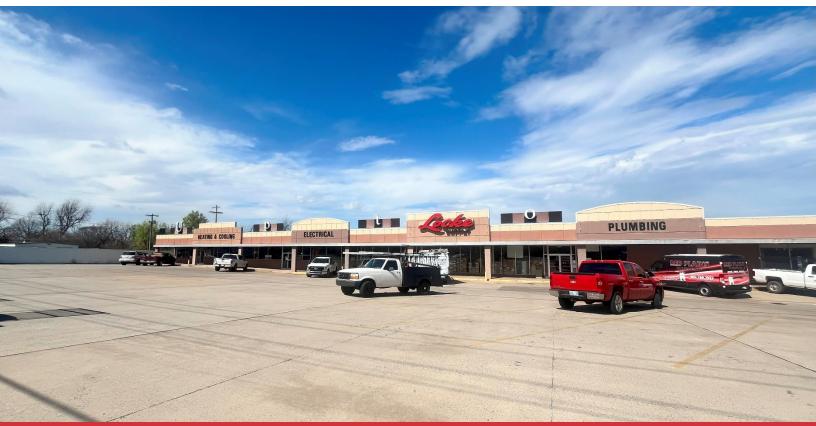

# Uptown Plaza 7505-7537 S.E. 15th Street

Midwest City, Oklahoma 73110

#### **PROPERTY HIGHLIGHTS**

- Irregular Bay Dimensions
- 18,752 CPD on S.E. 15<sup>th</sup> Street
- Ample Parking
- Located on Hard Corner-Great Visibility
- Built 1959
- NNN Charges: \$1.84/SF
- \$0.62/Taxes
- \$0.70/Insurance
- \$0.52/CAM

#### **SUITES AVAILABLE**

- Suite 7511: 15,265 SF
- Suite 7517: 15,000 SF
- Suite 7537: 1,325 SF
- Suite 7431: 10,000 SF
- Suite 1418: 1,000 SF
- Suite 1420: 750 SF
- Suite 1422: 1,250 SF
- Suite 1432: 4,500 SF
- Suite 1433: 664 SF
- Suite 1436: 2,100 SF
- Suite 1440: 1,400 SF
- Suite 7501: 1,600 SF